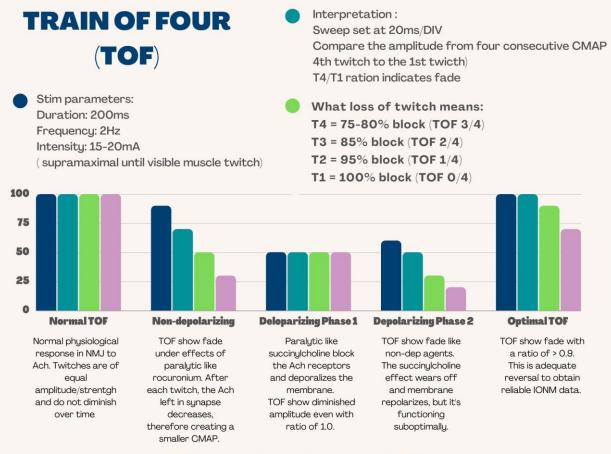

## Infographic #2 Train of Four (TOF)

J of Neurophysiological Monitoring 2023; 1(1): 58.

ISSN 2995-4886

Terry Chirgwin. Group5. Surgical Neurophysiology. Unit 4 TOF